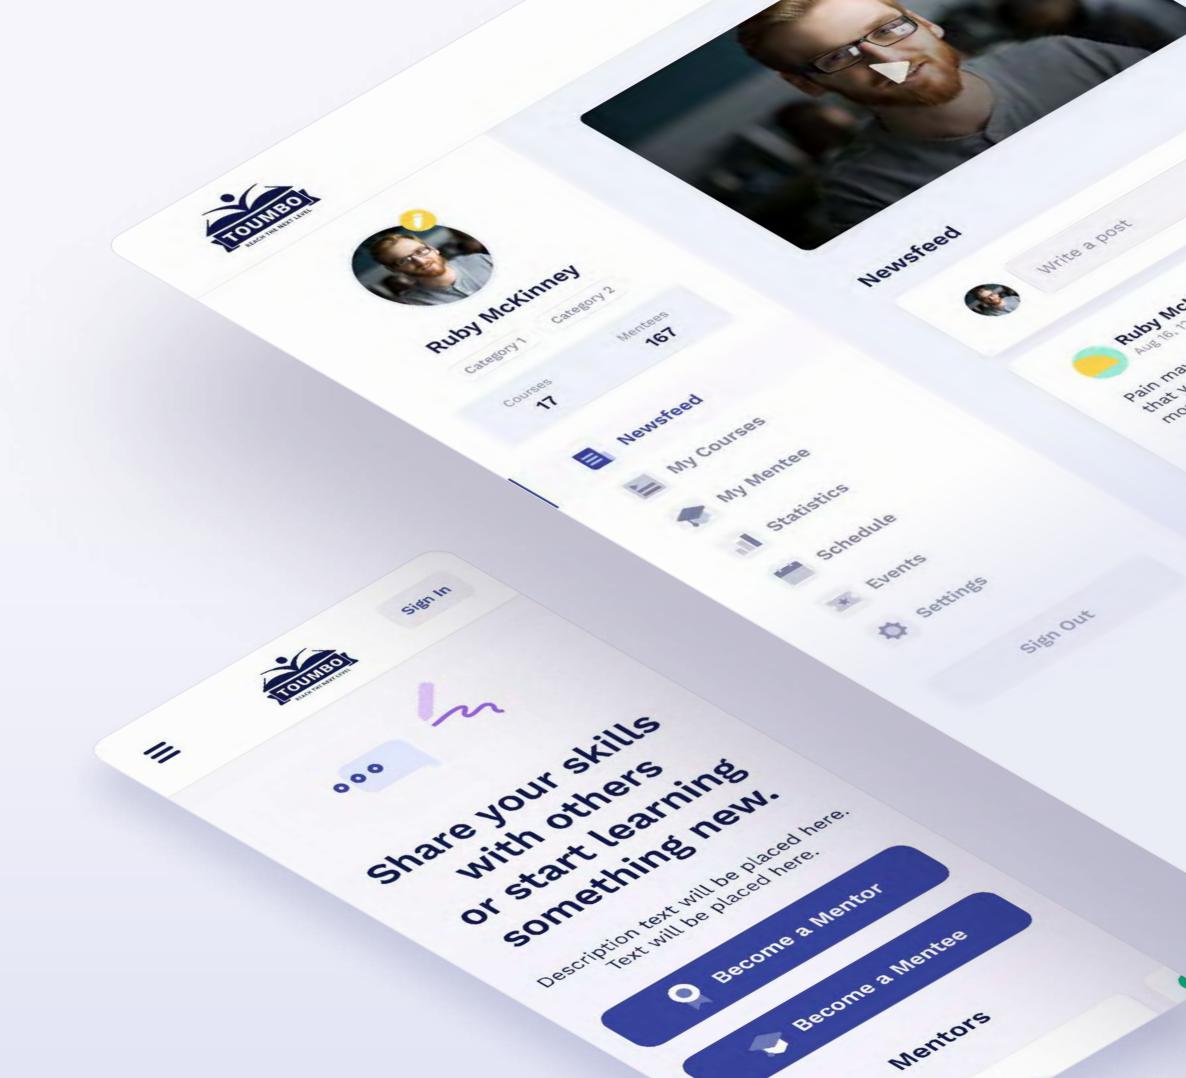

## Mentorship Platform TOUMBO

Web development of an LMS platform with a matchmaking mechanism for mentees and mentors.